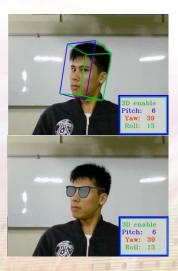

## **Research Topics**

- > 3D Face Reconstruction from 2D Images, Head Pose Estimation
- > Skeleton Detection, Object Detection, Object Tracking, Action Recognition
- > Automatic Parking Using Deep Reinforcement Learning

## **Projects**

- > Deep Learning Based 3D Face Reconstruction and Its Application to Face Recognition (MOST)
- > Deep Learning Based Patient Safety Prediction (ITRI)
- > Predictive Study of Cognitive Impairment in Alzheimer's Patients via fMRI (KMUH)

Virtual Try-On

**Action Recognition** 

3D Face Reconstruction