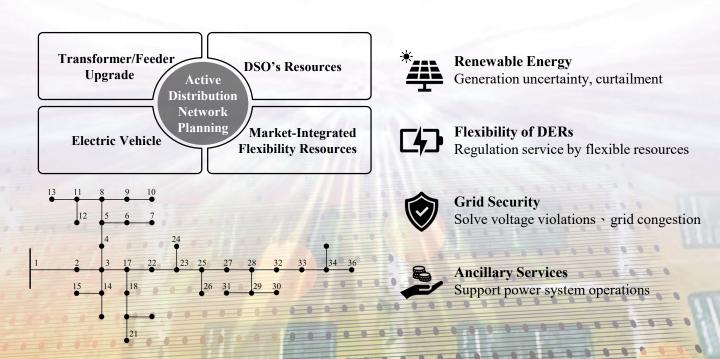

## Lab Feature

Power System Lab focuses on integrated resource planning, power system black start, and the use of underutilized distribution networks resources and EVs to enhance operational flexibility and reliability.

## Research Topics

- > Use of distributed energy resources to support critical load restoration and black start
- > EVs and Renewable energy integrations
- > Day-ahead flexibility resources scheduling and real time dispatch
- Integrated distribution resource planning