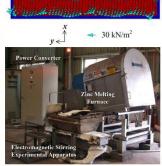

# Electric Machinery System Design Laboratory

#### **Main Research**

- Special electric machine designs
  - Electromagnetic sputter
  - Non-contacting conveyance system
  - Electromagnetic stirrer
- Next-generation synchronous reluctance motor
- Electromagnetic steel iron loss assessments
- Magnetic geared motor/generator
  - Repulsive linear operations
  - Rotary operations
  - 3-D operations

## **Highlight**

Developments of systematic iron loss evaluation scheme and optimized SynRM barriers





### Precise modeling of the hysteresis effects









#### The magnetic stirrer







#### **Electromagnetic sputter**



Barrier shape and magnetic property impacts of SynRM

Integrated magnetic-geared machine