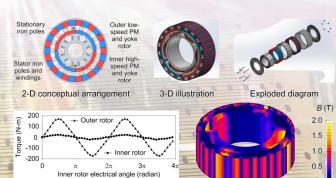

#### **Electromagnetic sputter**

Barrier shape and magnetic property impacts of SynRM

Integrated magnetic-geared machine