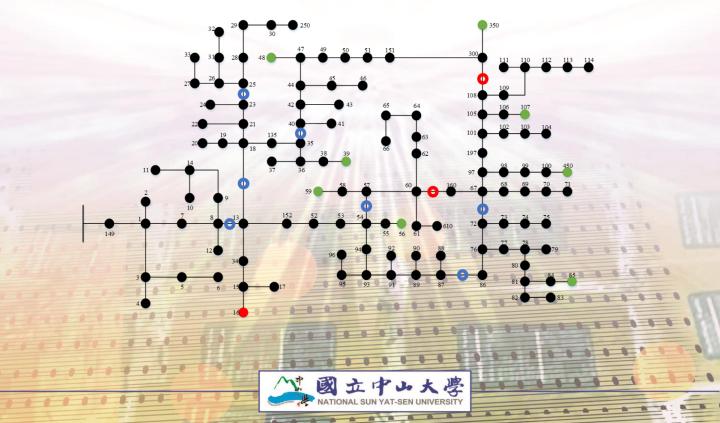

## Lab Feature

✓ Power System Lab focuses on integrated resource planning, real-time system monitoring, and cooperation of transmission and distribution networks resources to enhance operational flexibility and resilience.

## Research Topics

- ▶ Use of distributed energy resources to support critical load restoration and black start
- >Measurement data fusion for distribution system state estimation
- > Renewable energy integration
- >Integrated resource planning

## Projects

- A study on distribution system flexibility and resilience (MOST)
- A study on the use of distributed energy resources to support power system black start (MOST)
- Aggregation and applications of flexible resources in distribution network (III)