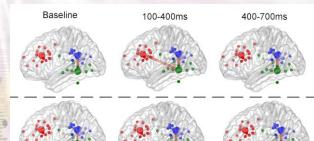

Neurofeedback signals and social evaluating interface for psychiatric patients

fNIRS study on anxiety and reduced working memory function

Hyperscanning and brain computer interface

**Brain functional connectivity** 