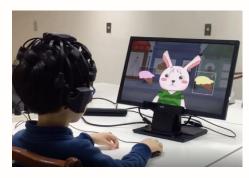

Neurofeedback signals and social evaluating interface for psychiatric patients

fNIRS study on anxiety and reduced working memory function

Hyperscanning and brain computer interface

**Brain functional connectivity** 