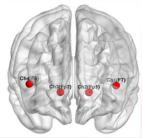

Neurofeedback signals and social evaluating interface for psychiatric patients

fNIRS study on anxiety and reduced working memory function

Hyperscanning and brain computer interface

**Brain functional connectivity** 