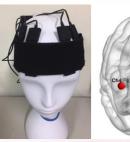

Neurofeedback signals and social evaluating interface for psychiatric patients

fNIRS study on anxiety and reduced working memory function

Hyperscanning and brain computer interface

**Brain functional connectivity** 