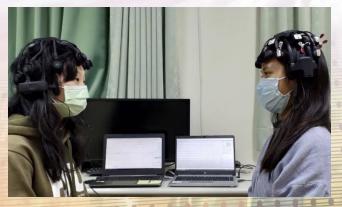

Neurofeedback signals and social evaluating interface for psychiatric patients

fNIRS study on anxiety and reduced working memory function

Hyperscanning and brain computer interface

**Brain functional connectivity** 